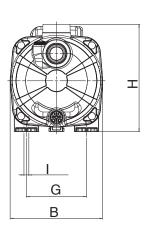

## DIMENSIONS

| Α   | 425    |
|-----|--------|
| В   | 170    |
| С   | 122    |
| E   | 208    |
| F   | 14     |
| G   | 111    |
| Н   | 203    |
| H2  | 144    |
| 1   | Dia 9  |
| DNA | 1" GAS |
| DNM | 1" GAS |