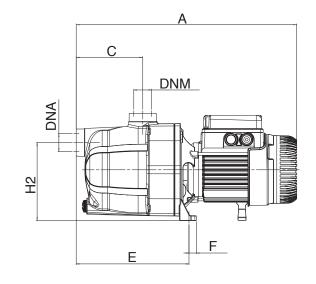

## DIMENSIONS

| Α   | 425    |
|-----|--------|
| В   | 170    |
| С   | 122    |
| E   | 208    |
| F   | 14     |
| G   | 111    |
| Н   | 203    |
| H2  | 144    |
| 1   | Dia 9  |
| DNA | 1" GAS |
| DNM | 1" GAS |