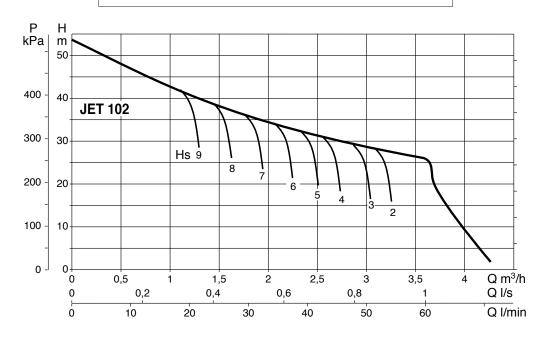

## CURVE

#### TECHNICAL DATA

| OUTPUT POWER (KW)  | 0.75kW P2                   |
|--------------------|-----------------------------|
| MAX. HEAD [M]      | 53.8M                       |
| MAX. FLOW L/MIN    | 60 l/min                    |
| MAX PRESSURE       | 6 bar                       |
| LIQUID TEMPERATURE | 2 - 35 deg C                |
| MOTOR              | Asynchronous TEFC           |
| MOTOR INSULATION   | F Class insulation          |
| MOTOR PROTECTION   | In-built thermal overload   |
| PROTECTION CLASS   | IP44. Terminal board I.P.55 |

DAB Jetcom pumps are renowned for their unique self priming and extraordinary deep suction capability; up to 8 metres at sea level.